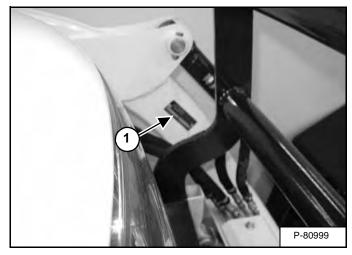

#### Figure 2

The engine serial number is located on the top of the injection pump (Item 1) **[Figure 2]**.