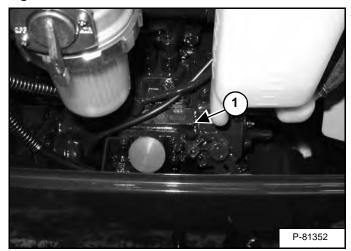

#### **Engine Serial Number**

#### Figure 2

The engine serial number is located on the top of the injection pump (Item 1) **[Figure 2]**.