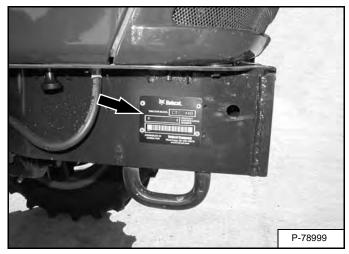

#### Figure 1

#### **Compact Tractor Serial Number**

The compact tractor serial number plate is located on the right front corner of the frame **[Figure 1]**.

Explanation of machine Serial Number:

XXXX XXXXX

Module 2. - Production Sequence (Series) Module 1. - Model / Engine

Combination

1. The four digit Model/Engine Combination Module number identifies the model number and engine combination.

2. The five digit Production Sequence Number identifies the order which the compact tractor is produced.