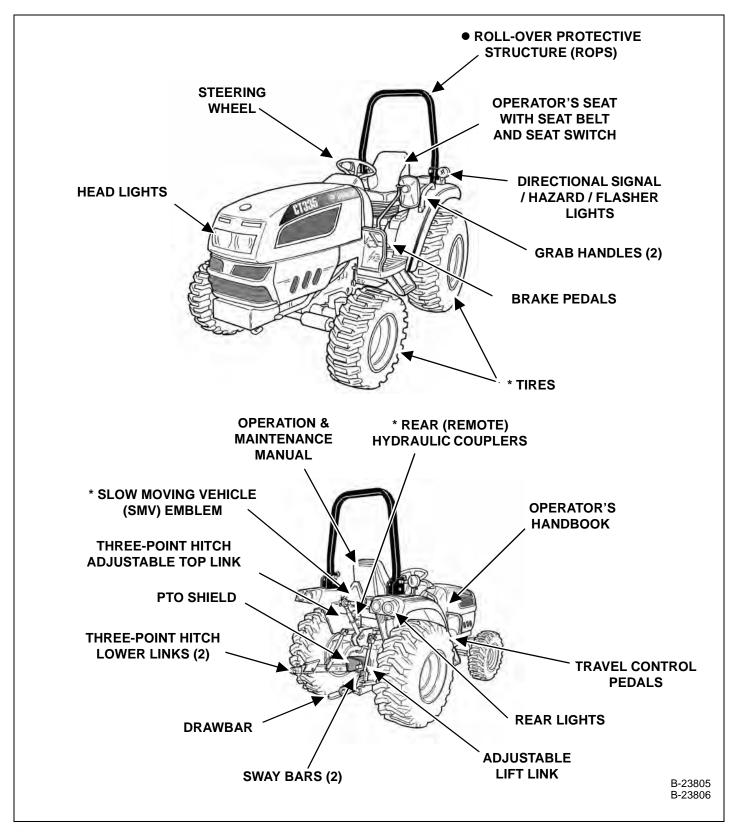

#### Compact Tractor Requirements and Capabilities

- Fasten seat belt securely when Roll-Over Protective Structure (ROPS) is up and locked. DO NOT wear seat belt if ROPS is down.
- Compact tractor must be equipped with sway bars or chains.
- Stop the compact tractor and engage the parking brakes. Install blocks in front of and behind the rear tires of the compact tractor. Install blocks underneath and support the implement securely before working under raised implements.
- Keep bystanders clear of moving parts and the work area. Keep children away.
- Use increased caution on slopes and near banks and ditches to prevent overturn.

- Make certain that the Slow Moving Vehicle (SMV) emblem is installed so that it is visible and legible. When transporting the equipment, use the compact tractor flashing warning lights and follow all local regulations.
- Operate this equipment with a compact tractor equipped with an approved Roll-Over Protective Structure (ROPS). Always wear seat belt when the ROPS is up. Serious injury or death could result from falling off the compact tractor.
- Before leaving the compact tractor operator's seat:
  - 1. Park on flat level ground.
  - 2. Fully lower the loader arms and put the attachment flat on the ground (if equipped).
  - 3. Fully lower the three-point hitch or mid-mount implements (if equipped).
  - 4. Lock brake pedals together and engage the parking brake.
  - 5. Place all controls in neutral.
  - 6. Stop engine, unfasten seat belt and remove the key.
- Never allow riders on the compact tractor or implement. Falling off can result in serious injury or death.
- Start the compact tractor only when properly seated in the operator's seat. Starting a compact tractor in gear can result in serious injury or death.
- Operate the compact tractor and attachments / implements from the operator's position only.
- Add the correct front ballast for rear three-point hitch implements and pull type implements. Add the correct rear ballast when using the loader and attachments. Front and rear ballast can be purchased from your compact tractor dealer.
- Do not handle large objects (such as round bales or posts) unless the loader is equipped with the proper attachment and the load is secured.
- The parking brake must be engaged before leaving the compact tractor operator's seat. Rollaway can occur because the transmission may not prevent machine movement. Lock the brake pedals together before activating the parking brake.