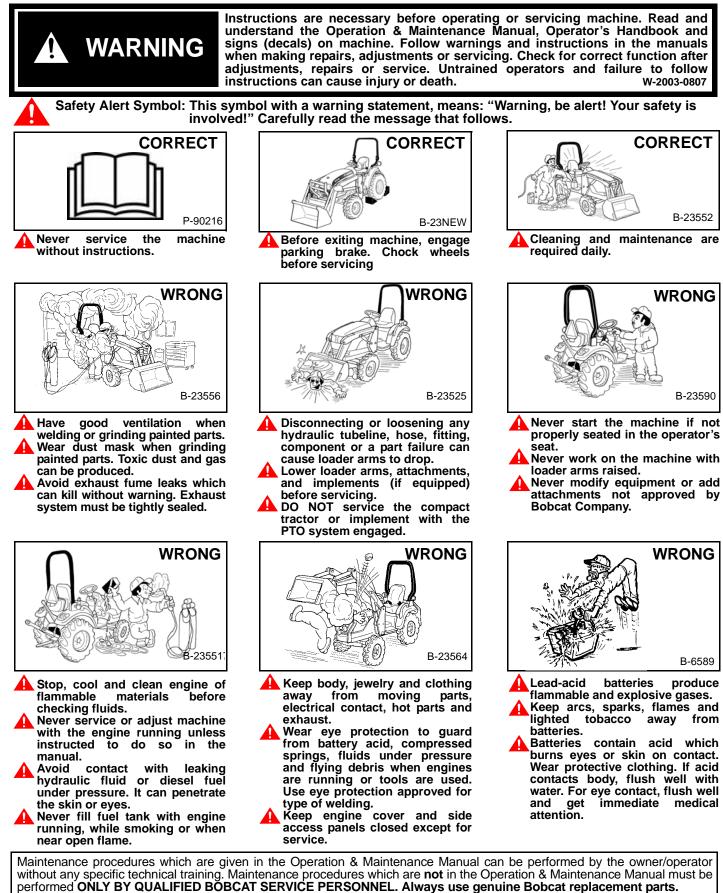

### Safety Alert Symbol

This symbol with a warning statement means: "Warning, be alert! Your safety is involved!" Carefully read the message that follows.

Instructions are necessary before operating or servicing machine. Read and understand the Operation & Maintenance Manual, Operator's Handbook and signs (decals) on machine. Follow warnings and instructions in the manuals when making repairs, adjustments or servicing. Check for correct function after adjustments, repairs or service. Untrained operators and failure to follow instructions can cause injury or death.

#### **Use Safety Rules**

- Read and follow instructions in the machine and the attachment's / implement's Operation & Maintenance Manual before operating.
- Check for underground lines before operating attachment / implement (if applicable).
- In addition to the design and configuration of equipment, hazard control and accident prevention are dependent upon the awareness, concern, prudence and proper training of personnel involved in the operation, transport, maintenance and storage of equipment.
- Check that the attachment mounting pins and hardware are installed correctly and securely fastened (if equipped).
- Check that the loader is securely installed to the compact tractor using the correct pins and hardware.
- Check that the Bob-Tach levers are in the locked position and the wedges are fully engaged into the mounting holes of the attachment (if applicable).
- Check that the implement is securely fastened to the machine.
- Depress brake pedals (or make sure parking brake is engaged) and make sure all the machine controls are in the NEUTRAL position before starting the machine.
- Always start the machine from the operator's seat.
- Operate the attachment / implement according to the Operation & Maintenance Manual.
- When learning to operate the attachment / implement, do it at a slow rate in an area clear of bystanders.
- DO NOT permit personnel to be in the work area when operating the machine and attachment / implement.
- The attachment / implement must be used ONLY on approved machines. See your Bobcat dealer for updated list of approved attachments / implements for each machine model.
- DO NOT modify equipment or add attachments / implements that exceed manufacturer's specifications.
- DO NOT make any adjustments or repairs on the machine or attachment / implement while the engine is running.
- Keep shields and guards in place. Replace if damaged.

# Safety Rules For Power Take-Off (PTO) Driven Implements

- Keep PTO shields and all guards in place. Replace damaged or missing shields and guards before operating.
- Follow warnings and instructions on machine signs (decals). Replace damaged or missing decals.
- Do not wear loose or bulky clothing around the PTO or other moving parts.
- Keep bystanders away from PTO driven equipment, and never allow children near machines.
- Read and understand the manuals for the PTO driven equipment and be aware of safe operating procedures and hazards that may not be readily apparent.
- Always walk around equipment to avoid coming near a turning PTO driveline. Stepping over, leaning across or crawling under a turning PTO driveline can cause entanglement.
- Position the machine and implement hitch correctly to prevent driveline stress and separation.
- Use caution when turning. Turning too sharp can cause driveline damage.
- Use caution when raising PTO driven implement. Excessive driveline angle can cause driveline damage. Use stops if needed.

#### Compact Tractor Requirements and Capabilities

- Fasten seat belt securely when Roll-Over Protective Structure (ROPS) is up and locked. DO NOT wear seat belt if ROPS is down.
- Compact tractor must be equipped with sway bars or chains.
- Stop the compact tractor and engage the parking brakes. Install blocks in front of and behind the rear tires of the compact tractor. Install blocks underneath and support the implement securely before working under raised implements.
- Keep bystanders clear of moving parts and the work area. Keep children away.
- Use increased caution on slopes and near banks and ditches to prevent overturn.

- Make certain that the Slow Moving Vehicle (SMV) emblem is installed so that it is visible and legible. When transporting the equipment, use the compact tractor flashing warning lights and follow all local regulations.
- Operate this equipment with a compact tractor equipped with an approved Roll-Over Protective Structure (ROPS). Always wear seat belt when the ROPS is up. Serious injury or death could result from falling off the compact tractor.
- Before leaving the compact tractor operator's seat:
  - 1. Park on flat level ground.
  - 2. Fully lower the loader arms and put the attachment flat on the ground (if equipped).
  - 3. Fully lower the three-point hitch or mid-mount implements (if equipped).
  - 4. Lock brake pedals together and engage the parking brake.
  - 5. Place all controls in neutral.
  - 6. Stop engine, unfasten seat belt and remove the key.
- Never allow riders on the compact tractor or implement. Falling off can result in serious injury or death.
- Start the compact tractor only when properly seated in the operator's seat. Starting a compact tractor in gear can result in serious injury or death.
- Operate the compact tractor and attachments / implements from the operator's position only.
- Add the correct front ballast for rear three-point hitch implements and pull type implements. Add the correct rear ballast when using the loader and attachments. Front and rear ballast can be purchased from your compact tractor dealer.
- Do not handle large objects (such as round bales or posts) unless the loader is equipped with the proper attachment and the load is secured.
- The parking brake must be engaged before leaving the compact tractor operator's seat. Rollaway can occur because the transmission may not prevent machine movement. Lock the brake pedals together before activating the parking brake.

#### Maintenance

The machine and some attachments / implements have components that are at high temperatures under normal operating conditions. The primary source of high temperatures is the engine and exhaust system. The electrical system, if damaged or incorrectly maintained, can be a source of arcs or sparks.

Flammable debris (leaves, straw, etc.) must be removed regularly. If flammable debris is allowed to accumulate, it can cause a fire hazard. Clean often to avoid this accumulation. Flammable debris in the engine compartment is a potential fire hazard.

The operator's area, engine compartment and engine cooling system must be inspected every day and cleaned if necessary to prevent fire hazards and overheating.

All fuels, most lubricants and some coolants mixtures are flammable. Flammable fluids that are leaking or spilled onto hot surfaces or onto electrical components can cause a fire.

#### Operation

Do not use the machine where exhaust, arcs, sparks or hot components can contact flammable material, explosive dust or gases.

#### Electrical

Check all electrical wiring and connections for damage. Keep the battery terminals clean and tight. Repair or replace any damaged part or wires that are loose or frayed.

Battery gas can explode and cause serious injury. Use the procedure in the Operation & Maintenance Manual for connecting the battery and for jump starting. Do not jump start or charge a frozen or damaged battery. Keep any open flames or sparks away from batteries. Do not smoke in battery charging area.

#### Hydraulic System

Check hydraulic tubes, hoses and fittings for damage and leakage. Never use open flame or bare skin to check for leaks. Hydraulic tubes and hoses must be properly routed and have adequate support and secure clamps. Tighten or replace any parts that show leakage.

Always clean fluid spills. Do not use gasoline or diesel fuel for cleaning parts. Use commercial nonflammable solvents.

#### Fueling

Stop the engine and let it cool before adding fuel. No smoking! Do not refuel a machine near open flames or sparks. Fill the fuel tank outdoors.

#### Starting

Do not use ether or starting fluids on any engine that has glow plugs. These starting aids can cause explosion and injure you or bystanders.

Use the procedure in the Operation & Maintenance Manual for connecting the battery and for jump starting.

#### Spark Arrestor Exhaust System

The spark arrestor exhaust system is designed to control the emission of hot particles from the engine and exhaust system, but the muffler and the exhaust gases are still hot.

Check the spark arrestor exhaust system regularly to make sure it is maintained and working properly. Use the procedure in the Operation & Maintenance Manual for cleaning the spark arrestor muffler (if equipped).

#### Welding And Grinding

Always clean the machine and attachment / implement, disconnect the battery, and disconnect the wiring from the Bobcat controllers before welding. Cover rubber hoses, battery and all other flammable parts. Keep a fire extinguisher near the machine when welding.

Have good ventilation when grinding or welding painted parts. Wear dust mask when grinding painted parts. Toxic dust or gas can be produced.

Dust generated from repairing nonmetallic parts such as hoods, fenders or covers can be flammable or explosive. Repair such components in a well ventilated area away from open flames or sparks.

#### **Fire Extinguishers**

Know where fire extinguishers and first aid kits are located and how to use them. Inspect the fire extinguisher and service the fire extinguisher regularly. Obey the recommendations on the instructions plate.